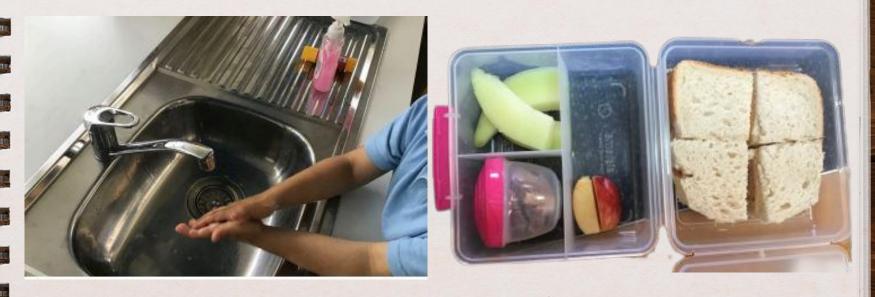

These are the different times that we have our food. First snack we eat is our fruit snack at 8:50am - 9:00am.

The first snack we eat is our fruit snack at 8:50am - 9:00am.

I will wash my hands and then I will get my fruit. I will eat my fruit at my table or on the mat.

After recess, I will eat a snack at 11:00am. I will wash my hands and get my snack. I will eat my snack at my table.

My recess snack could be yogurt or biscuits or something else that is healthy.

After playtime, my teacher will tell me when it's time for lunch. I will wash my hands and get my lunchbox.

My lunch might be a sandwich or a roll. It might be a wrap or some pasta or rice.