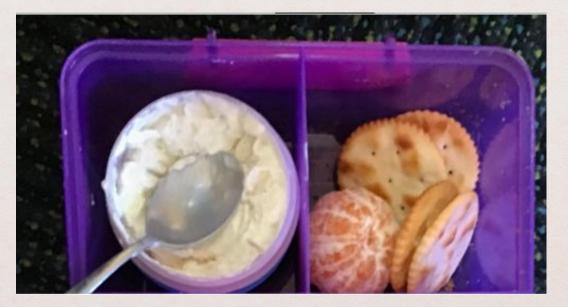

After recess, I will eat a snack at 11:00am. I will wash my hands and get my snack. I will eat my snack at my table.

My recess snack could be yogurt or biscuits or something else that is healthy.

After playtime, my teacher will tell me when it's time for lunch. I will wash my hands and get my lunchbox.

My lunch might be a sandwich or a roll. It might be a wrap or some pasta or rice.