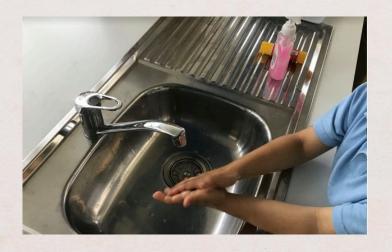

These are the different times that we have our food. First snack we eat is our fruit snack at 8:50am - 9:00am.

The first snack we eat is our fruit snack at 8:50am - 9:00am.

I will wash my hands and then I will get my fruit. I will eat my fruit at my table or on the mat.

After recess, I will eat a snack at 11:00am. I will wash my hands and get my snack. I will eat my snack at my table.

My recess snack could be yogurt or biscuits or something else that is healthy.

After playtime, my teacher will tell me when it's time for lunch. I will wash my hands and get my lunchbox.