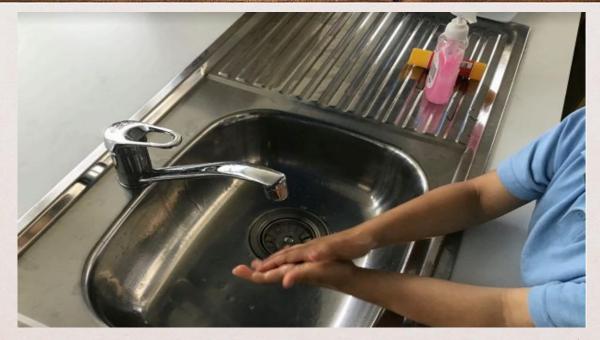

These are the different times that we have our food. First snack we eat is our fruit snack at 8:50am - 9:00am.

The first snack we eat is our fruit snack at 8:50am - 9:00am.

I will wash my hands and then I will get my fruit. I will eat my fruit at my table or on the mat.

After recess, I will eat a snack at 11:00am. I will wash my hands and get my snack. I will eat my snack at my table.

My recess snack could be yogurt or biscuits or something else that is healthy.

After playtime, my teacher will tell me when it's time for lunch. I will wash my hands and get my lunchbox.